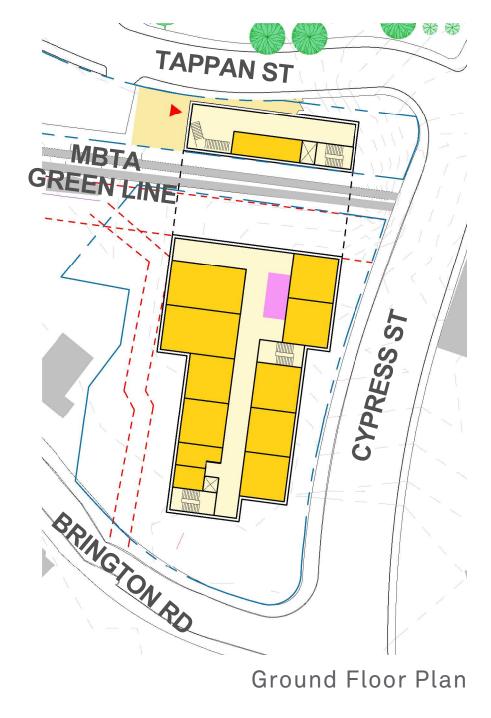

Brookline High School Building Committee

Brookline High School Campus Expansion

Option 4D
MAY 2017

New Cypress Building spanning the MBTA fronting Tappan Street and Cypress Field New STEM-Wing Addition to BHS Greenough Building at Roberts-Wing and Renovate 3rd Floor of BHS Greenough Building as Collaborative and Classroom Spaces

# New Cypress Building spanning the MBTA fronting Tappan Street and Cypress Field

New STEM-Wing Addition to BHS Greenough Building at Roberts-Wing and Renovate 3rd Floor of BHS Greenough Building as Collaborative and Classroom Spaces

### New Cypress Building spanning the MBTA fronting Tappan Street and Cypress Field

New STEM-Wing Addition to BHS Greenough Building at Roberts-Wing and Renovate 3rd Floor of BHS Greenough Building as Collaborative and Classroom Spaces