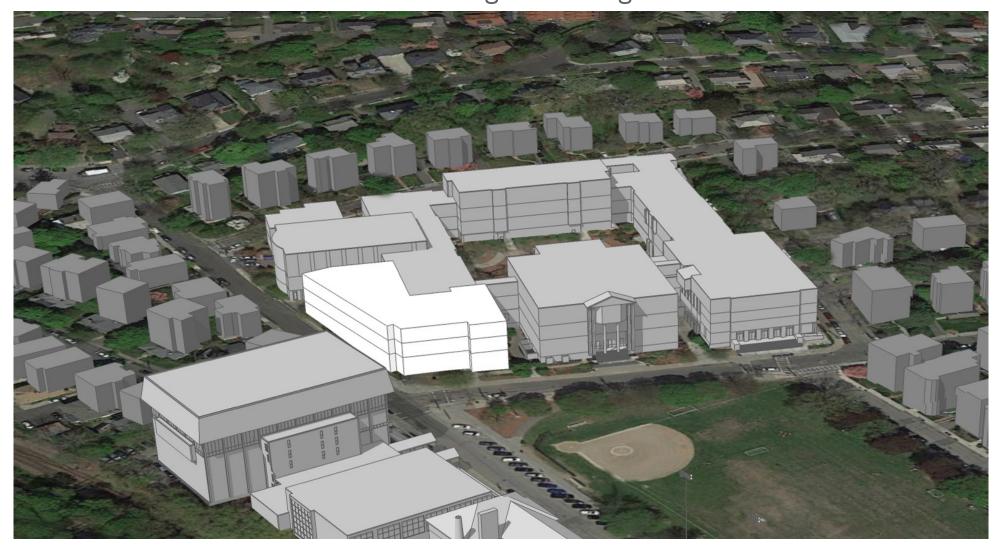

Brookline High School Building Committee

Brookline High School Campus Expansion

Option 4D
MAY 2017

New Cypress Building spanning the MBTA fronting Tappan Street and Cypress Field New STEM-Wing Addition to BHS Greenough Building at Roberts-Wing and Renovate 3rd Floor of BHS Greenough Building as Collaborative and Classroom Spaces

# New Cypress Building spanning the MBTA fronting Tappan Street and Cypress Field

New STEM-Wing Addition to BHS Greenough Building at Roberts-Wing and Renovate 3rd Floor of BHS Greenough Building as Collaborative and Classroom Spaces

### New Cypress Building spanning the MBTA fronting Tappan Street and Cypress Field

New STEM-Wing Addition to BHS Greenough Building at Roberts-Wing and Renovate 3rd Floor of BHS Greenough Building as Collaborative and Classroom Spaces