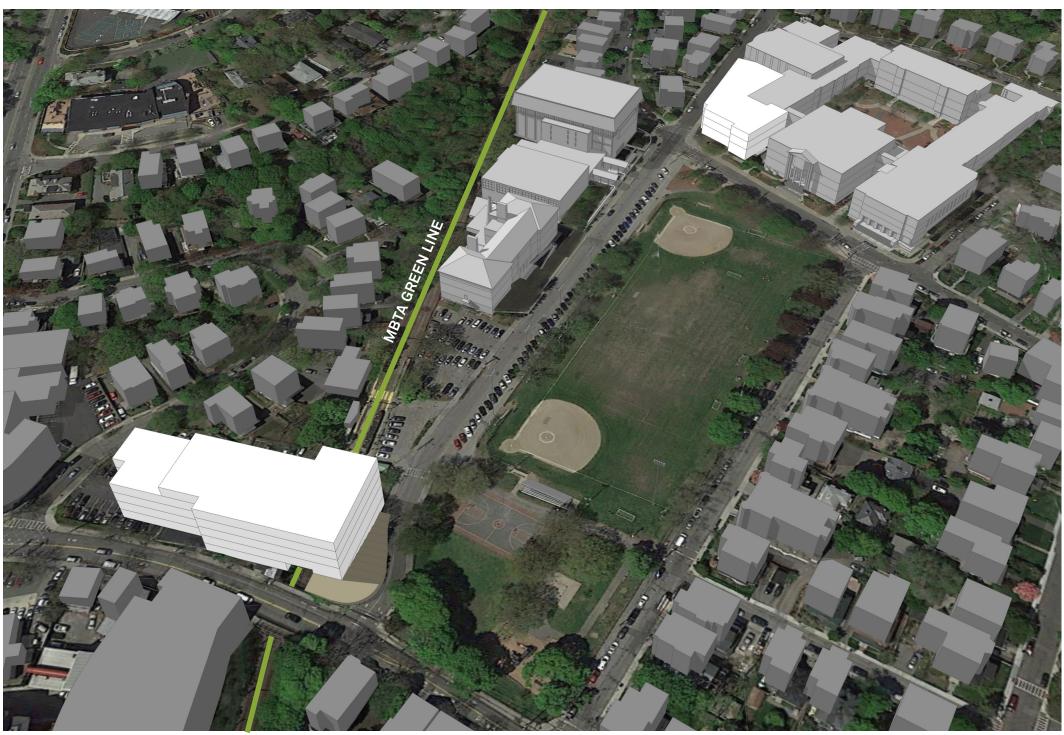

Brookline High School Building Committee

Brookline High School Campus Expansion

Option 4D
MAY 2017

New Cypress Building spanning the MBTA fronting Tappan Street and Cypress Field New STEM-Wing Addition to BHS Greenough Building at Roberts-Wing and Renovate 3rd Floor of BHS Greenough Building as Collaborative and Classroom Spaces

# New Cypress Building spanning the MBTA fronting Tappan Street and Cypress Field

New STEM-Wing Addition to BHS Greenough Building at Roberts-Wing and Renovate 3rd Floor of BHS Greenough Building as Collaborative and Classroom Spaces

### New Cypress Building spanning the MBTA fronting Tappan Street and Cypress Field

New STEM-Wing Addition to BHS Greenough Building at Roberts-Wing and Renovate 3rd Floor of BHS Greenough Building as Collaborative and Classroom Spaces