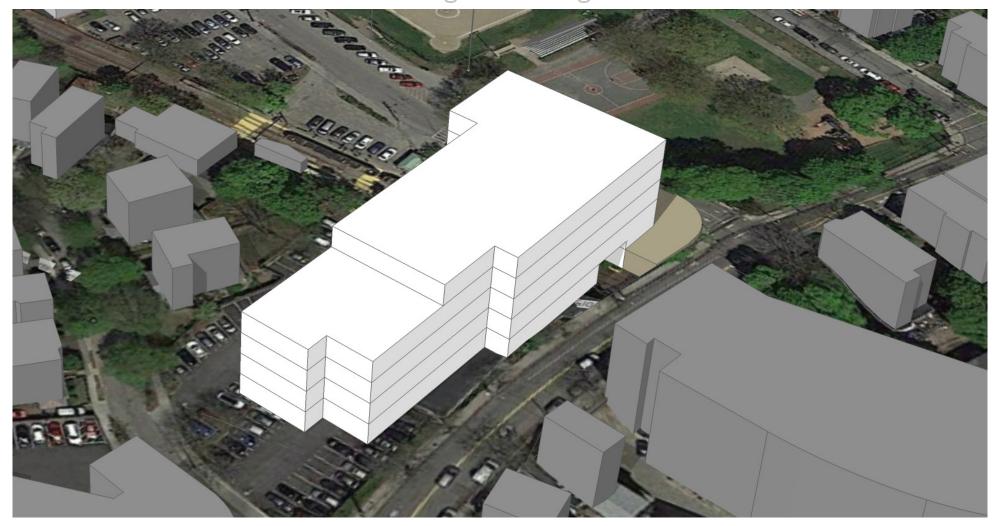

Massing 4B & 4D

New Cypress Building spanning the MBTA fronting Tappan Street and Cypress Field

New STEM-Wing Addition to BHS Greenough Building at Roberts-Wing Renovate 3rd Floor of BHS Greenough Building as Collaborative and Classroom Spaces

Brookline High School Building Committee

Brookline High School Campus Expansion

Option 4D
MAY 2017

New Cypress Building spanning the MBTA fronting Tappan Street and Cypress Field New STEM-Wing Addition to BHS Greenough Building at Roberts-Wing and Renovate 3rd Floor of BHS Greenough Building as Collaborative and Classroom Spaces

Renovate Existing Science into Collaboration and Classroom Spaces
36,500 sf

New Construction at BHS **50,400 sf** 

New Construction at Cypress Building 112,700 sf

Project Cost **\$136,612,807** 

Massing

New Cypress Building spanning the MBTA fronting Tappan Street and Cypress Field New STEM-Wing Addition to BHS Greenough Building at Roberts-Wing Renovate 3rd Floor of BHS Greenough Building as Collaborative and Classroom Spaces