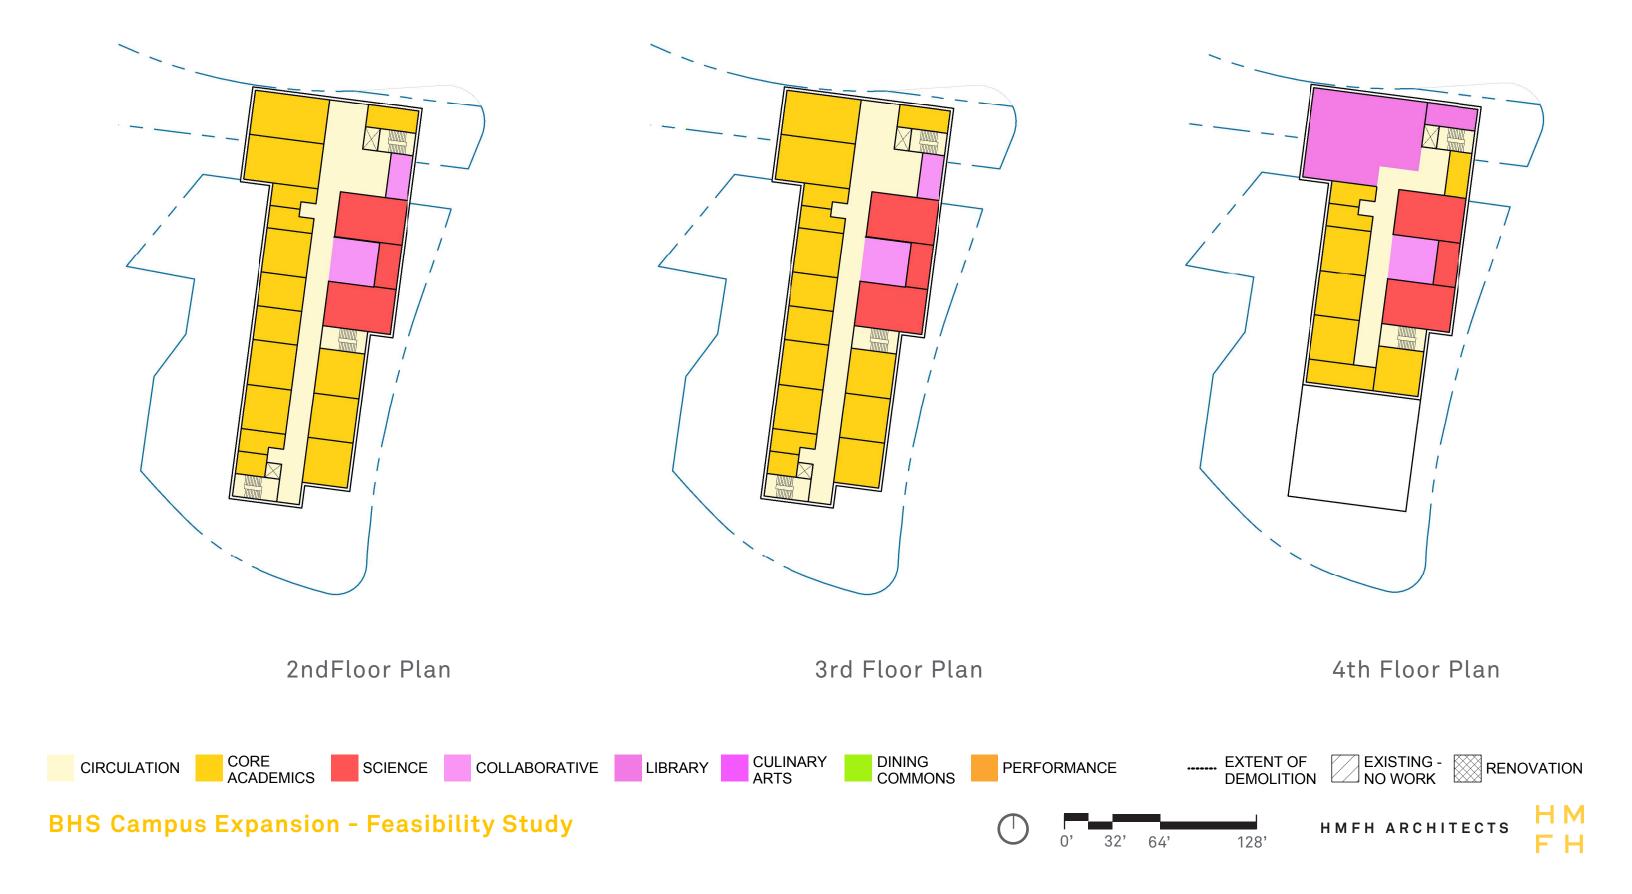

**BHS Campus Expansion - Feasibility Study** 

HMFH ARCHITECTS

New Cypress Building spanning the MBTA fronting Tappan Street and Cypress Field New STEM-Wing Addition to BHS Greenough Building at Roberts-Wing Renovate 3rd Floor of BHS Greenough Building as Collaborative and Classroom Spaces

3rd Floor Plan