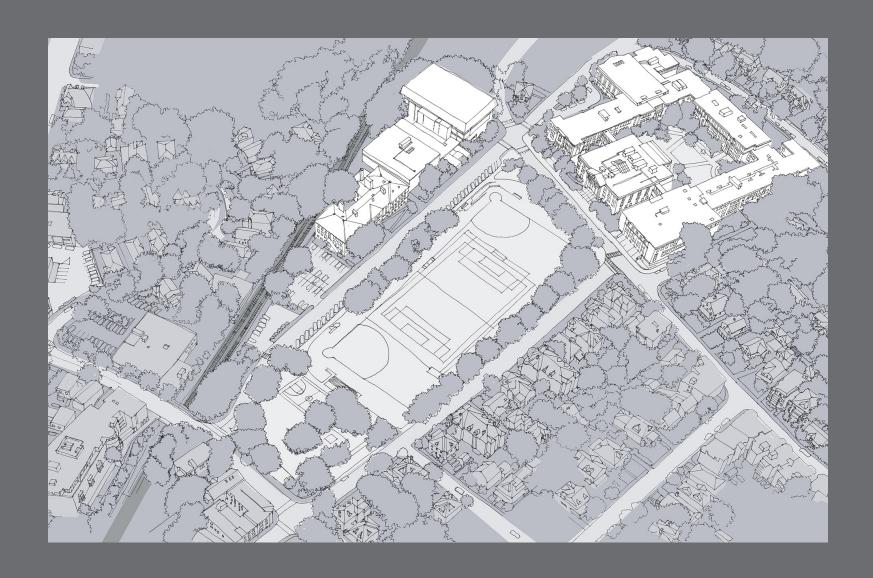

Brookline High School Building Committee

Brookline High School Campus Expansion

Option 4D
MAY 2017

New Cypress Building spanning the MBTA fronting Tappan Street and Cypress Field New STEM-Wing Addition to BHS Greenough Building at Roberts-Wing and Renovate 3rd Floor of BHS Greenough Building as Collaborative and Classroom Spaces

# New Cypress Building spanning the MBTA fronting Tappan Street and Cypress Field

New STEM-Wing Addition to BHS Greenough Building at Roberts-Wing and Renovate 3rd Floor of BHS Greenough Building as Collaborative and Classroom Spaces

### New Cypress Building spanning the MBTA fronting Tappan Street and Cypress Field

New STEM-Wing Addition to BHS Greenough Building at Roberts-Wing and Renovate 3rd Floor of BHS Greenough Building as Collaborative and Classroom Spaces