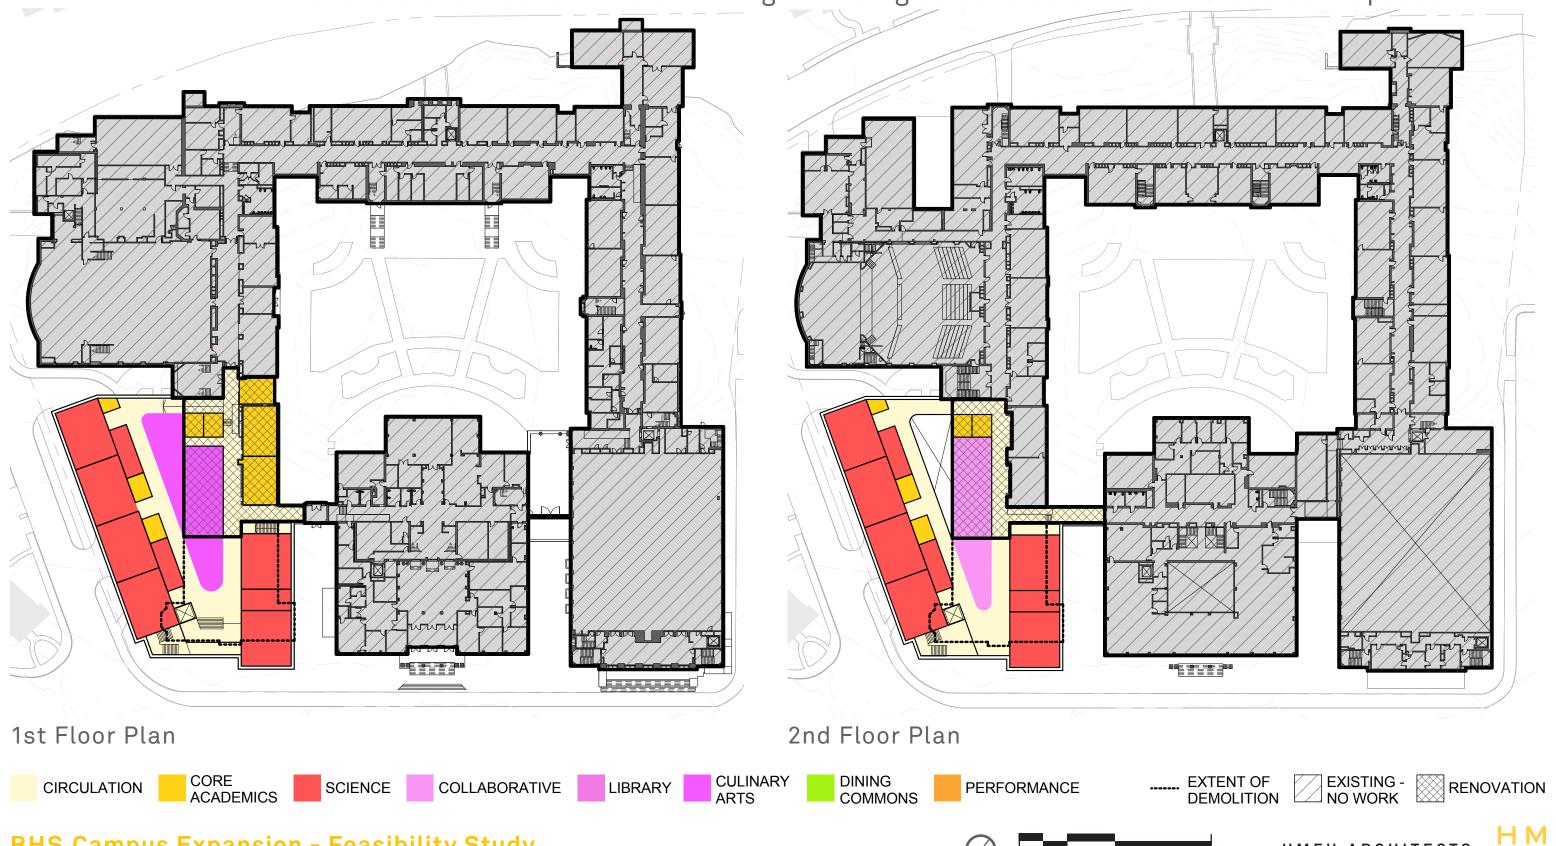

Brookline High School Building Committee

Brookline High School Campus Expansion

Option 4D
MAY 2017

New Cypress Building spanning the MBTA fronting Tappan Street and Cypress Field New STEM-Wing Addition to BHS Greenough Building at Roberts-Wing and Renovate 3rd Floor of BHS Greenough Building as Collaborative and Classroom Spaces

Renovate Existing Science into Collaboration and Classroom Spaces
36,500 sf

New Construction at BHS **50,400 sf** 

New Construction at Cypress Building 112,700 sf

Project Cost **\$136,612,807** 

Massing

New Cypress Building spanning the MBTA fronting Tappan Street and Cypress Field New STEM-Wing Addition to BHS Greenough Building at Roberts-Wing Renovate 3rd Floor of BHS Greenough Building as Collaborative and Classroom Spaces

# New Cypress Building spanning the MBTA fronting Tappan Street and Cypress Field

New STEM-Wing Addition to BHS Greenough Building at Roberts-Wing and Renovate 3rd Floor of BHS Greenough Building as Collaborative and Classroom Spaces

### New Cypress Building spanning the MBTA fronting Tappan Street and Cypress Field

New STEM-Wing Addition to BHS Greenough Building at Roberts-Wing and Renovate 3rd Floor of BHS Greenough Building as Collaborative and Classroom Spaces