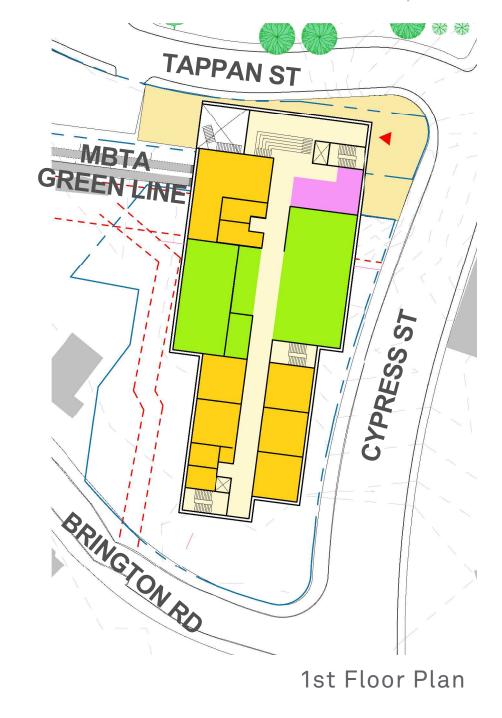

Brookline High School Building Committee

Brookline High School Campus Expansion

Option 4D
MAY 2017

New Cypress Building spanning the MBTA fronting Tappan Street and Cypress Field New STEM-Wing Addition to BHS Greenough Building at Roberts-Wing and Renovate 3rd Floor of BHS Greenough Building as Collaborative and Classroom Spaces

# New Cypress Building spanning the MBTA fronting Tappan Street and Cypress Field

New STEM-Wing Addition to BHS Greenough Building at Roberts-Wing and Renovate 3rd Floor of BHS Greenough Building as Collaborative and Classroom Spaces

### New Cypress Building spanning the MBTA fronting Tappan Street and Cypress Field

New STEM-Wing Addition to BHS Greenough Building at Roberts-Wing and Renovate 3rd Floor of BHS Greenough Building as Collaborative and Classroom Spaces