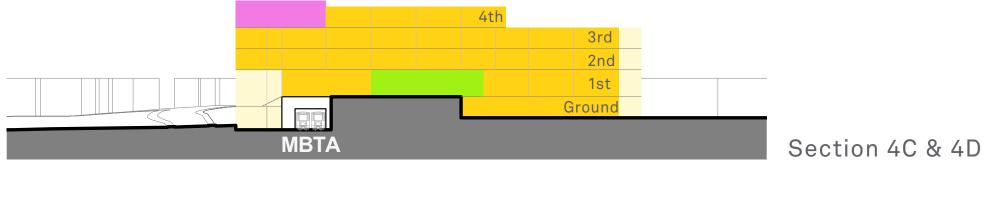

Renovate Existing Science into Collaboration and Classroom Spaces
36,500 sf

New Construction at BHS **50,400 sf** 

New Construction at Cypress Building 112,700 sf

Project Cost **\$136,612,807** 

Massing

New Cypress Building spanning the MBTA fronting Tappan Street and Cypress Field New STEM-Wing Addition to BHS Greenough Building at Roberts-Wing Renovate 3rd Floor of BHS Greenough Building as Collaborative and Classroom Spaces

Massing 4B & 4D

New Cypress Building spanning the MBTA fronting Tappan Street and Cypress Field

New STEM-Wing Addition to BHS Greenough Building at Roberts-Wing Renovate 3rd Floor of BHS Greenough Building as Collaborative and Classroom Spaces