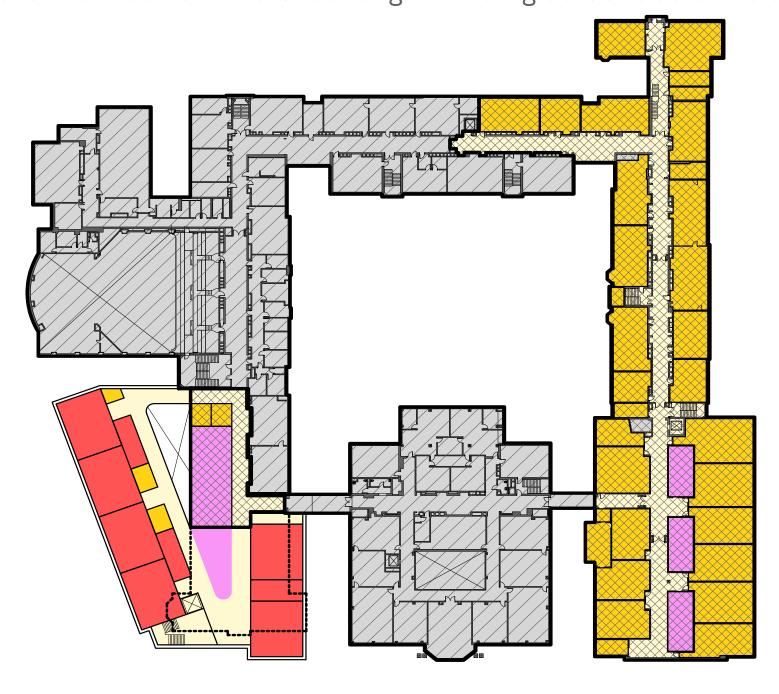

3rd Floor Plan

Brookline High School Building Committee

Brookline High School Campus Expansion

Option 4D
MAY 2017

New Cypress Building spanning the MBTA fronting Tappan Street and Cypress Field New STEM-Wing Addition to BHS Greenough Building at Roberts-Wing and Renovate 3rd Floor of BHS Greenough Building as Collaborative and Classroom Spaces

Renovate Existing Science into Collaboration and Classroom Spaces
36,500 sf

New Construction at BHS **50,400 sf** 

New Construction at Cypress Building 112,700 sf

Project Cost **\$136,612,807** 

Massing

New Cypress Building spanning the MBTA fronting Tappan Street and Cypress Field New STEM-Wing Addition to BHS Greenough Building at Roberts-Wing Renovate 3rd Floor of BHS Greenough Building as Collaborative and Classroom Spaces